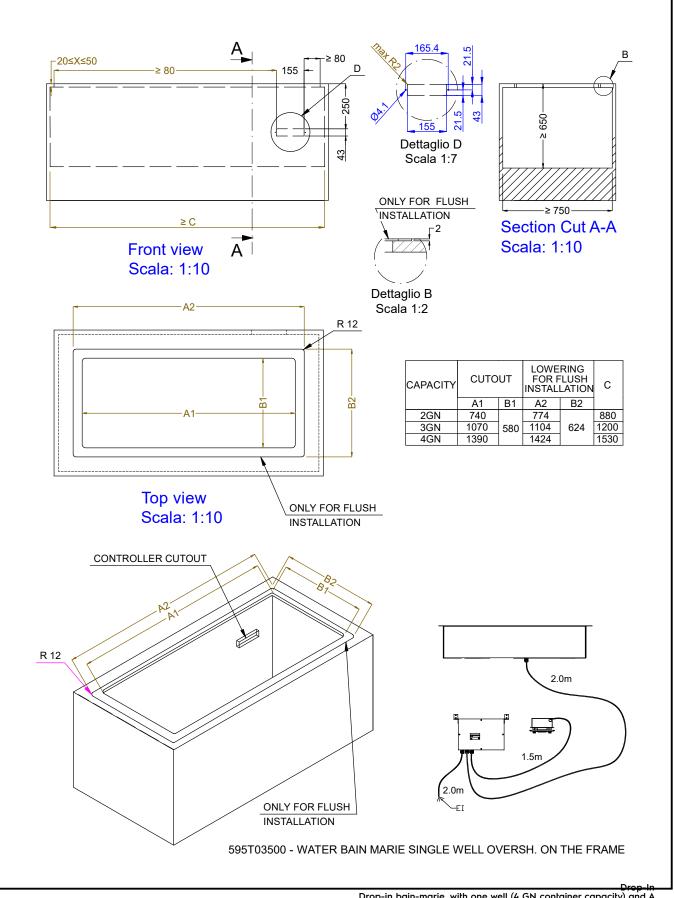

# **Main Features**

- Electronic overheating protection.
- Designed to serve the food in gastronorm containers.
- Suitable for GN 1/1 containers with a maximum height of 200 mm.
- Automatic water refill guarantees constant heating performances and prevent unit breakage.
- Precise temperature control and setting at 0,1°C .
- As standard the product comes with digitally controlled thermostat which is in line of HACCP norms and provides visual alarm as a warning of the increasing or decreasing temperatures.
- Designed to work with both hot and cold inlet water.
- It is possible to transform one of the GNs to soup dispenser with the available accessory.
- CB and CE certifed by a third party notified body.
- Food introduced at the correct temperature maintains its core temperature according to Afnor Standards.
- Stylish A type overshelf designed for extra increased visibility on the surface for charming food display.
- Overshelf equipped with hot halogen lamps.
- Designed to be positioned in flush installation providing improved cleanability and suitable for modern design installations.

## Drop-In Drop-in bain-marie, with one well (4 GN container capacity) and A overshelf

| Supply voltage:<br>Electrical power max:                                                                                                                                                                                        | 220-240 V/1N ph/50/60 Hz<br>3.02 kW                                                                                     |
|---------------------------------------------------------------------------------------------------------------------------------------------------------------------------------------------------------------------------------|-------------------------------------------------------------------------------------------------------------------------|
| Water:                                                                                                                                                                                                                          |                                                                                                                         |
| Drain line size:<br>Water inlet "CW" connection:                                                                                                                                                                                | 1/2"                                                                                                                    |
| Key Information:                                                                                                                                                                                                                |                                                                                                                         |
| External dimensions, Width:<br>External dimensions, Depth:<br>External dimensions, Height:<br>Net weight:<br>Shipping weight:<br>Shipping height:<br>Shipping width:<br>Shipping depth:<br>Shipping volume:<br>Set temperature: | 1420 mm<br>620 mm<br>664 mm<br>54.15 kg<br>93 kg<br>1130 mm<br>670 mm<br>1460 mm<br>1.11 m <sup>3</sup><br>+85 / +95 °C |
|                                                                                                                                                                                                                                 |                                                                                                                         |