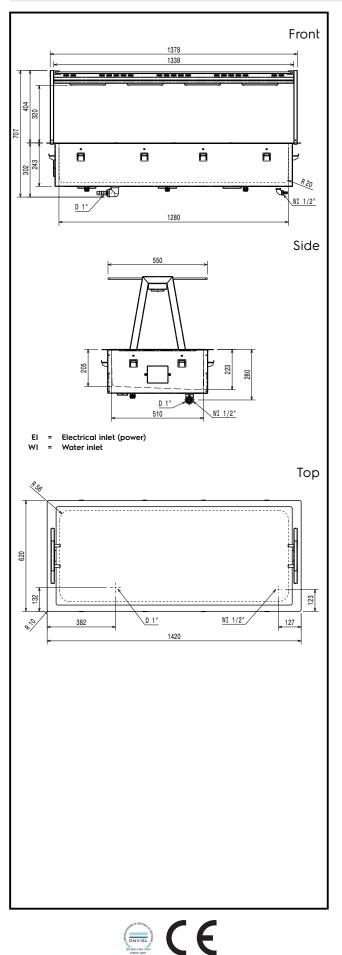

## Drop-In Drop-in bain-marie, with one well (4 GN container capacity) and A overshelf

| Supply voltage:<br>Electrical power max:                                                                                                                                                                                        | 220-240 V/1N ph/50/60 Hz<br>3.02 kW                                                                                     |
|---------------------------------------------------------------------------------------------------------------------------------------------------------------------------------------------------------------------------------|-------------------------------------------------------------------------------------------------------------------------|
| Water:                                                                                                                                                                                                                          |                                                                                                                         |
| Drain line size:<br>Water inlet "CW" connection:                                                                                                                                                                                | 1/2"                                                                                                                    |
| Key Information:                                                                                                                                                                                                                |                                                                                                                         |
| External dimensions, Width:<br>External dimensions, Depth:<br>External dimensions, Height:<br>Net weight:<br>Shipping weight:<br>Shipping height:<br>Shipping width:<br>Shipping depth:<br>Shipping volume:<br>Set temperature: | 1420 mm<br>620 mm<br>664 mm<br>54.15 kg<br>93 kg<br>1130 mm<br>670 mm<br>1460 mm<br>1.11 m <sup>3</sup><br>+85 / +95 °C |
|                                                                                                                                                                                                                                 |                                                                                                                         |