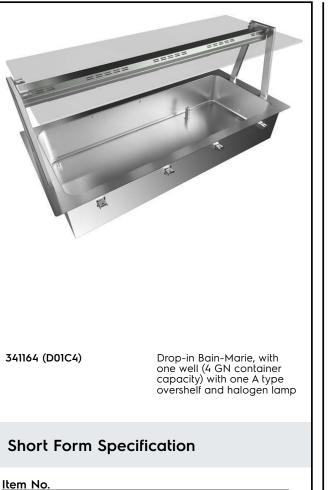

Drop-In Drop-in bain-marie, with one well (4 GN container capacity) and A overshelf

Designed to serve the food in gastronorm containers. Suitable for GN 1/1 containers with a maximum height of 200 mm. Automatic water refill guarantees constant heating performances and prevent unit breakage. Etched foil heating elements to maximize heat transmission for reduced warm-up times. Well in 304 AISI stainless steel with rounded corners to facilitate cleaning operations. The well is also equipped with a drain hole. 19mm thick rock wool isolated with galvanize sheet guarantees excellent well insulation to reduce energy dispersion. Stylish A type overshelf designed for extra increased visibility on the surface for charming food display. Overshelf equipped with hot halogen lamps.

# **Main Features**

- Electronic overheating protection.
- Designed to serve the food in gastronorm containers.
- Suitable for GN 1/1 containers with a maximum height of 200 mm.
- Automatic water refill guarantees constant heating performances and prevent unit breakage.
- Precise temperature control and setting at 0,1°C .
- As standard the product comes with digitally controlled thermostat which is in line of HACCP norms and provides visual alarm as a warning of the increasing or decreasing temperatures.
- Designed to work with both hot and cold inlet water.
- It is possible to transform one of the GNs to soup dispenser with the available accessory.
- CB and CE certifed by a third party notified body.
- Food introduced at the correct temperature maintains its core temperature according to Afnor Standards.
- Stylish A type overshelf designed for extra increased visibility on the surface for charming food display.
- Overshelf equipped with hot halogen lamps.
- Designed to be positioned in flush installation providing improved cleanability and suitable for modern design installations.

## Construction

- Heating elements connected to the well bottom include safety thermostat.
- Well bottom is inclined to facilitate water drainage.
- IPx4 water protection.
- Well in 304 AISI stainless steel with rounded corners to facilitate cleaning operations. The well is also equipped with a drain hole.
- Electronic control with temperature display.
- Overshelf in complete AISI 304.